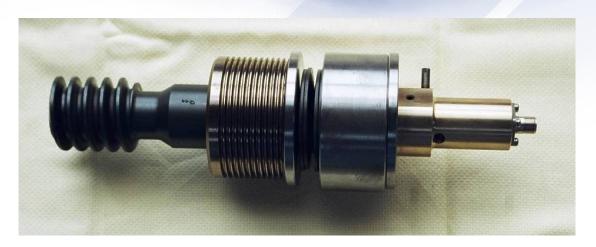

## The Instrumented Springpack Sensor

- Is a one-for-one replacement of the original Limitorque™ springpack
- Is an integral part of the actuator and is sealed and environmentally protected
- Provides actuator torque information
- Is compatible with all existing MOV diagnostic and testing systems
- Has excellent reliability, accuracy, and repeatability