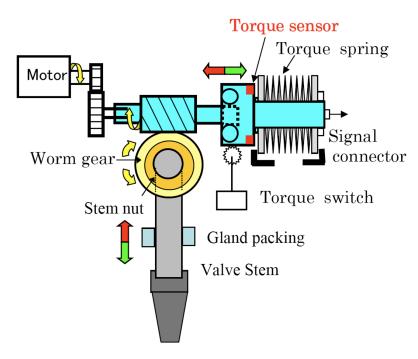

Basic MOV design with torque sensor

513 Mill Street • Marion, MA • 02738 Tel: 508-748-0103 Fax: 508-748-1093

www.valvetest.com

email: rwmasson@teledyne.com